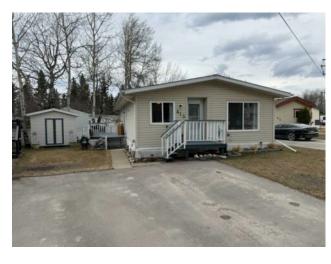

## 413, 700 Carmichael Lane Hinton, Alberta

MLS # A2212112

\$119,900

Division: Mountain View Mobile/Manufactured House Type: Style: Mobile Home-Double Wide Size: 1,050 sq.ft. Age: 1998 (27 yrs old) **Beds:** Baths: Garage: Parking Pad Lot Size: Lot Feat:

Welcome to this beautifully updated 1998 manufactured home, located in a quiet, well-maintained 40+ adult community. With a fantastic layout and numerous upgrades, this move-in-ready home is perfect for empty nesters or anyone looking to downsize without sacrificing comfort. Step inside to find an open-concept kitchen, dining, and living area with new flooring throughout. The kitchen has been refreshed with modern touches and additional cabinetry has been added off the dining room and in the spacious laundry room—offering plenty of storage and functionality. Fresh paint throughout the home adds to the bright and inviting feel. Enjoy outdoor living with a brand-new front deck, and garden doors off the primary bedroom that open onto a second private deck space. The yard is beautifully maintained with established garden beds and two large storage sheds. The primary suite features a full ensuite, creating a private retreat at the end of the day. Two additional bedrooms and a second full bathroom provide flexible space for guests, hobbies, or a home office. Additional updates include a new front door and shingles that were replaced in 2016. All appliances are included, making this home truly turnkey. Don't miss this gem in a welcoming community—ready and waiting for its next proud owner! This is a pet free and 40 plus park that does not allow short or long term rentals