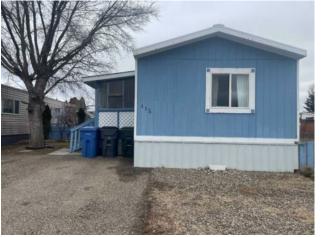

#### 115 Anson Avenue SW Medicine Hat, Alberta

Forced Air

Asphalt

-

\_

-

\_

Carpet, Laminate, Linoleum

### MLS # A2212277

# \$69,000

| Division: | Medicine Hat              |        |   |  |  |
|-----------|---------------------------|--------|---|--|--|
| Туре:     | Mobile/Manufactured House |        |   |  |  |
| Style:    | Mobile Home-Single Wide   |        |   |  |  |
| Size:     | 960 sq.ft.                | Age:   | - |  |  |
| Beds:     | 1                         | Baths: | 1 |  |  |
| Garage:   | Parking Pad               |        |   |  |  |
| Lot Size: | -                         |        |   |  |  |
| Lot Feat: | -                         |        |   |  |  |
|           | Water:                    | -      |   |  |  |
|           | Sewer:                    | -      |   |  |  |
|           | Condo Fee                 | 5: -   |   |  |  |
|           | LLD:                      | -      |   |  |  |
|           | Zoning:                   | -      |   |  |  |
|           | Utilities:                | -      |   |  |  |
|           |                           |        |   |  |  |

Welcome to this nicely maintained 2 bedroom, two bathroom mobile home in the Tower Estates in Medicine Hat! This home is move in ready with all appliances, covered deck and two outdoor sheds.