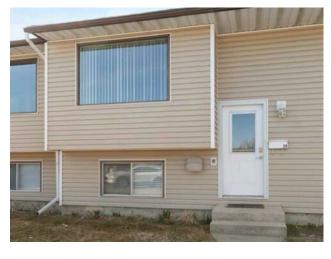

## 29 Link Court SW Medicine Hat, Alberta

MLS # A2212419

\$199,900

SW Hill Division: Residential/Five Plus Type: Bi-Level Style: Size: 618 sq.ft. Age: 1976 (49 yrs old) **Beds:** Baths: 1 full / 1 half Garage: Off Street, Stall Lot Size: Lot Feat: Back Yard, Front Yard, Landscaped, Low Maintenance Landscape

Features: No Animal Home, No Smoking Home

Inclusions: N/A

Welcome to this bright and modern 2-bedroom, 1.5-bathroom condo located in the SW Hill neighborhood. With stylish updates and thoughtful upgrades already completed, this home is ideal for first-time buyers, investors, or anyone looking for low-maintenance living in a prime location. Step inside to find an updated kitchen (with new flooring) that blends style and function perfectly. The kitchen area leads out to your brand new private balcony, offering the perfect space to relax outside. Enjoy peace of mind with a hot water tank that's just 2 years old, a new electrical panel, and the convenience of an assigned parking stall plus visitor parking. There's also a bus stop right outside the unit, making transit simple and accessible. Situated close to the river, downtown Medicine Hat, the hospital, and walking trails, this location combines lifestyle and convenience. Don't miss this turnkey opportunity in one of Medicine Hat's most established neighborhoods—book your showing today! (18+ age requirement)