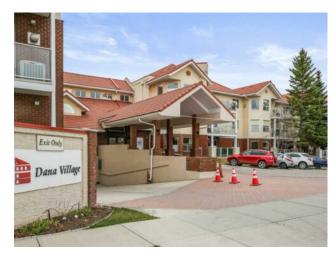

Features: See Remarks

**Inclusions:** Most of the furnishings can be included. Call listing agent to inquire.

Welcome to a spacious two bedroom main floor unit in Dana Village, a highly sought-after 55 plus complex that you'll enjoy the access to a variety of amenities, including a fitness area, library, billiards, puzzle/hobby space and a dining room with a kitchen. There are several updates this unit offers including, newer appliances, newer vinyl flooring, freshly painted interior and more! The large master bedroom has a walk-in closet and 3-pce en-suite. Very convenient in-suite laundry, a newer f/a furnace and air conditioning! Ideal for entertaining or relaxing, this wonderful and bright main floor two bedroom unit fronts onto an enclosed and peaceful green space courtyard, right outside from your covered walk-out patio c/w a gas BBQ hookup. This unit also has a heated underground parking stall and a secure storage locker, plus access to a car wash and workshop in the parkade. Dana Village condominiums are nestled in the elevated community of Strathcona Park, the active social calendar offers group fitness classes, card games, bingo, community dinners, coffee gatherings, and more. Conveniently located nearby you'll find shopping, medical services, public transit as the LRT is close by, scenic pathways, and the newly built Christie Crossing mall. Plus, downtown Calgary is only a 15-minute drive! With plenty of visitor parking and an unbeatable location, this is an opportunity you won't want to miss!