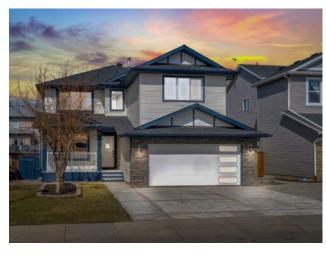

## 248 Willowmere Close Chestermere, Alberta

MLS # A2212444

\$839,900

| Division: | Westmere               |        |                   |  |  |
|-----------|------------------------|--------|-------------------|--|--|
| Type:     | Residential/House      |        |                   |  |  |
| Style:    | 2 Storey               |        |                   |  |  |
| Size:     | 2,638 sq.ft.           | Age:   | 2005 (20 yrs old) |  |  |
| Beds:     | 6                      | Baths: | 3 full / 1 half   |  |  |
| Garage:   | Double Garage Attached |        |                   |  |  |
| Lot Size: | 0.13 Acre              |        |                   |  |  |
| Lot Feat: | Back Yard              |        |                   |  |  |

Kitchen Island, No Animal Home, No Smoking Home, Open Floorplan, Pantry, Walk-In Closet(s)

Inclusions: N/A

Features:

FULLY RENOVATED - OVER 3700 SQFT OF LIVING SPACE - 6 BEDROOMS - 4 BATHROOMS - FINISHED BASEMENT - STEPS TO SCHOOLS & PLAYGROUNDS! Welcome to this Spacious and well designed home offering 3650+ SQFT. The main floor greets you with a bright formal living room, family room complete with a FIREPLACE, a dining area, office space can also be used as bedroom and a half bath. The kitchen is well equipped with a large kitchen island, stainless steel appliances, quartz countertops, ample cabinet space and a pantry for additional storage! The breakfast nook brings the family room and kitchen together making this an awesome family space! You have access to your spacious deck from the breakfast nook. Make your way upstairs to find the Bonus Room, 4 WELL-SIZED BEDROOMS and 2 FULL BATHS (ENSUITE INCLUDED). Of the 4 bedrooms, one is The PRIMARY BEDROOM featuring a WALK-IN CLOSET and a 4PC ENSUITE. The FULLY FINISHED BASEMENT offers large space of REC Room with 2 BEDROOMS, A 4PC BATH and a LAUNDRY AREA. JUST STEPS FROM SCHOOLS, PARKS AND PLAYGROUNDS, THIS IS THE PERFECT FAMILY HOME IN A PRIME LOCATION! DON'T MISS OUT!