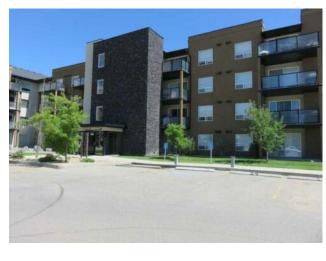

## 413, 9124 96 Avenue **Grande Prairie, Alberta**

MLS # A2213182

\$209,900

| Division: | Cobblestone                        |        |                   |  |
|-----------|------------------------------------|--------|-------------------|--|
| Type:     | Residential/Low Rise (2-4 stories) |        |                   |  |
| Style:    | Apartment-Multi Level Unit         |        |                   |  |
| Size:     | 951 sq.ft.                         | Age:   | 2008 (17 yrs old) |  |
| Beds:     | 2                                  | Baths: | 2                 |  |
| Garage:   | Underground                        |        |                   |  |
| Lot Size: | 148.26 Acres                       |        |                   |  |
| Lot Feat: | -                                  |        |                   |  |

**Features:** Kitchen Island

Inclusions:

Top-floor living at its finest in Aurora Estates! This bright and spacious 2 bedroom, 2 bathroom condo features an open-concept layout, black appliances, and plenty of natural light. Enjoy quiet, elevated views with no upstairs neighbors, plus the convenience of in-suite laundry and a great layout for roommates or guests. Located in a well-maintained building close to amenities, this is a perfect opportunity for first-time buyers, downsizers, or investors!