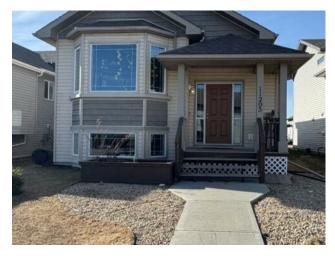

## 11205 76 Avenue Grande Prairie, Alberta

MLS # A2213234

\$335,000

| Division: | Westpointe                                                   |        |                   |  |  |
|-----------|--------------------------------------------------------------|--------|-------------------|--|--|
| Туре:     | Residential/House                                            |        |                   |  |  |
| Style:    | Bi-Level                                                     |        |                   |  |  |
| Size:     | 1,071 sq.ft.                                                 | Age:   | 2010 (15 yrs old) |  |  |
| Beds:     | 4                                                            | Baths: | 3                 |  |  |
| Garage:   | Parking Pad                                                  |        |                   |  |  |
| Lot Size: | 0.09 Acre                                                    |        |                   |  |  |
| Lot Feat: | Back Lane, Back Yard, City Lot, Front Yard, Landscaped, Lawn |        |                   |  |  |
|           |                                                              |        |                   |  |  |

Features: Ceiling Fan(s), Laminate Counters, See Remarks

Inclusions: Shed

Welcome to this home on a quiet street tucked away in Westpointe! Bilevel with a wonderful open floorplan. Two large bedrooms and 2 full bathrooms upstairs, primary suite with large walk in closet! Basement has great potential with the separate entrance to the back yard, and is partially developed with 2 bedrooms and a full bathroom. Main living area open for you to complete. The yard is fenced, and there is a shed for extra storage. Back lane with parking pad.